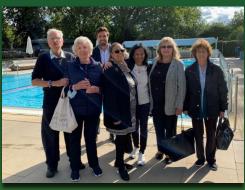

## The Hurlingham

Club – treated 13 of our Lunch Club members to a tour of the grounds and a cream tea. We hope to offer this opportunity again soon. Thanks to Ruth George, Kate Payne and Will Radford for making it such a special day.