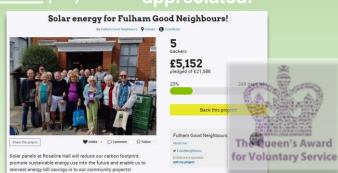

# <u>Welcome to our</u> <u>November</u>

newsletter — the month of the UN Climate Change Conference! Fulham Good Neighbours proudly launches our campaign too to raise funds for solar power at Rosaline Hall.

The installation solar of panels will reduce our carbon footprint into the future. offering projected savings of £11,429. These savings will be reinvested into our projects.

LBHF will match all funds that we raise via our page **here**. The page details exactly how money will be spent, benefits to FGN and projected savings involved. This project goes alongside