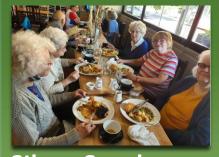

Silver Sunday – at the Rylston pub saw 13 of our members enjoy a choice of various roasts, deserts and free flowing coffees and tea. Thanks to Monique for making it happen.